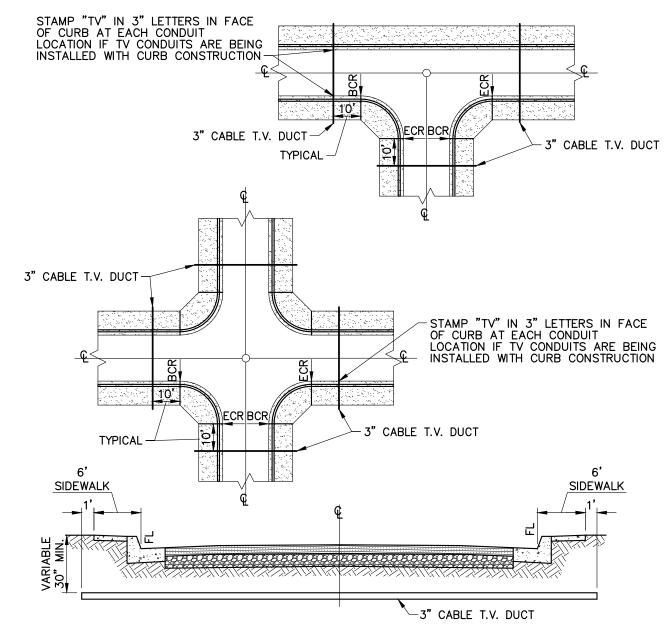

## TYPICAL CROSS SECTION

NOT TO SCALE

## **NOTES:**

\Public Works — Engineering Standards\INDIO-148

1. 3" CABLE T.V. DUCTS SHALL BE SCHEDULE 80 P.V.C., RIGID GALVANIZED STEEL CONDUITS, OR APPROVED EQUAL.

| PROFESSIONAL CONTROL OF CALL COMPANY CONTROL OF CALL CONTROL CONTROL OF CALL CONTROL OF CALL CONTROL OF CALL CONTROL OF CALL CONTROL C | JUAN LAYA, P.E. CITY ENGINEER RCE 68510  DATE |           |        |       |
|--------------------------------------------------------------------------------------------------------------------------------------------------------------------------------------------------------------------------------------------------------------------------------------------------------------------------------------------------------------------------------------------------------------------------------------------------------------------------------------------------------------------------------------------------------------------------------------------------------------------------------------------------------------------------------------------------------------------------------------------------------------------------------------------------------------------------------------------------------------------------------------------------------------------------------------------------------------------------------------------------------------------------------------------------------------------------------------------------------------------------------------------------------------------------------------------------------------------------------------------------------------------------------------------------------------------------------------------------------------------------------------------------------------------------------------------------------------------------------------------------------------------------------------------------------------------------------------------------------------------------------------------------------------------------------------------------------------------------------------------------------------------------------------------------------------------------------------------------------------------------------------------------------------------------------------------------------------------------------------------------------------------------------------------------------------------------------------------------------------------------------|-----------------------------------------------|-----------|--------|-------|
| OF CALT                                                                                                                                                                                                                                                                                                                                                                                                                                                                                                                                                                                                                                                                                                                                                                                                                                                                                                                                                                                                                                                                                                                                                                                                                                                                                                                                                                                                                                                                                                                                                                                                                                                                                                                                                                                                                                                                                                                                                                                                                                                                                                                        | REV.                                          | DRAWN BY: | APP'D: | DATE: |
| MAY 2016                                                                                                                                                                                                                                                                                                                                                                                                                                                                                                                                                                                                                                                                                                                                                                                                                                                                                                                                                                                                                                                                                                                                                                                                                                                                                                                                                                                                                                                                                                                                                                                                                                                                                                                                                                                                                                                                                                                                                                                                                                                                                                                       |                                               |           |        |       |

## LOCATION OF CABLE TV DUCTS AT STREET INTERSECTIONS

STANDARD PLAN No.:

148