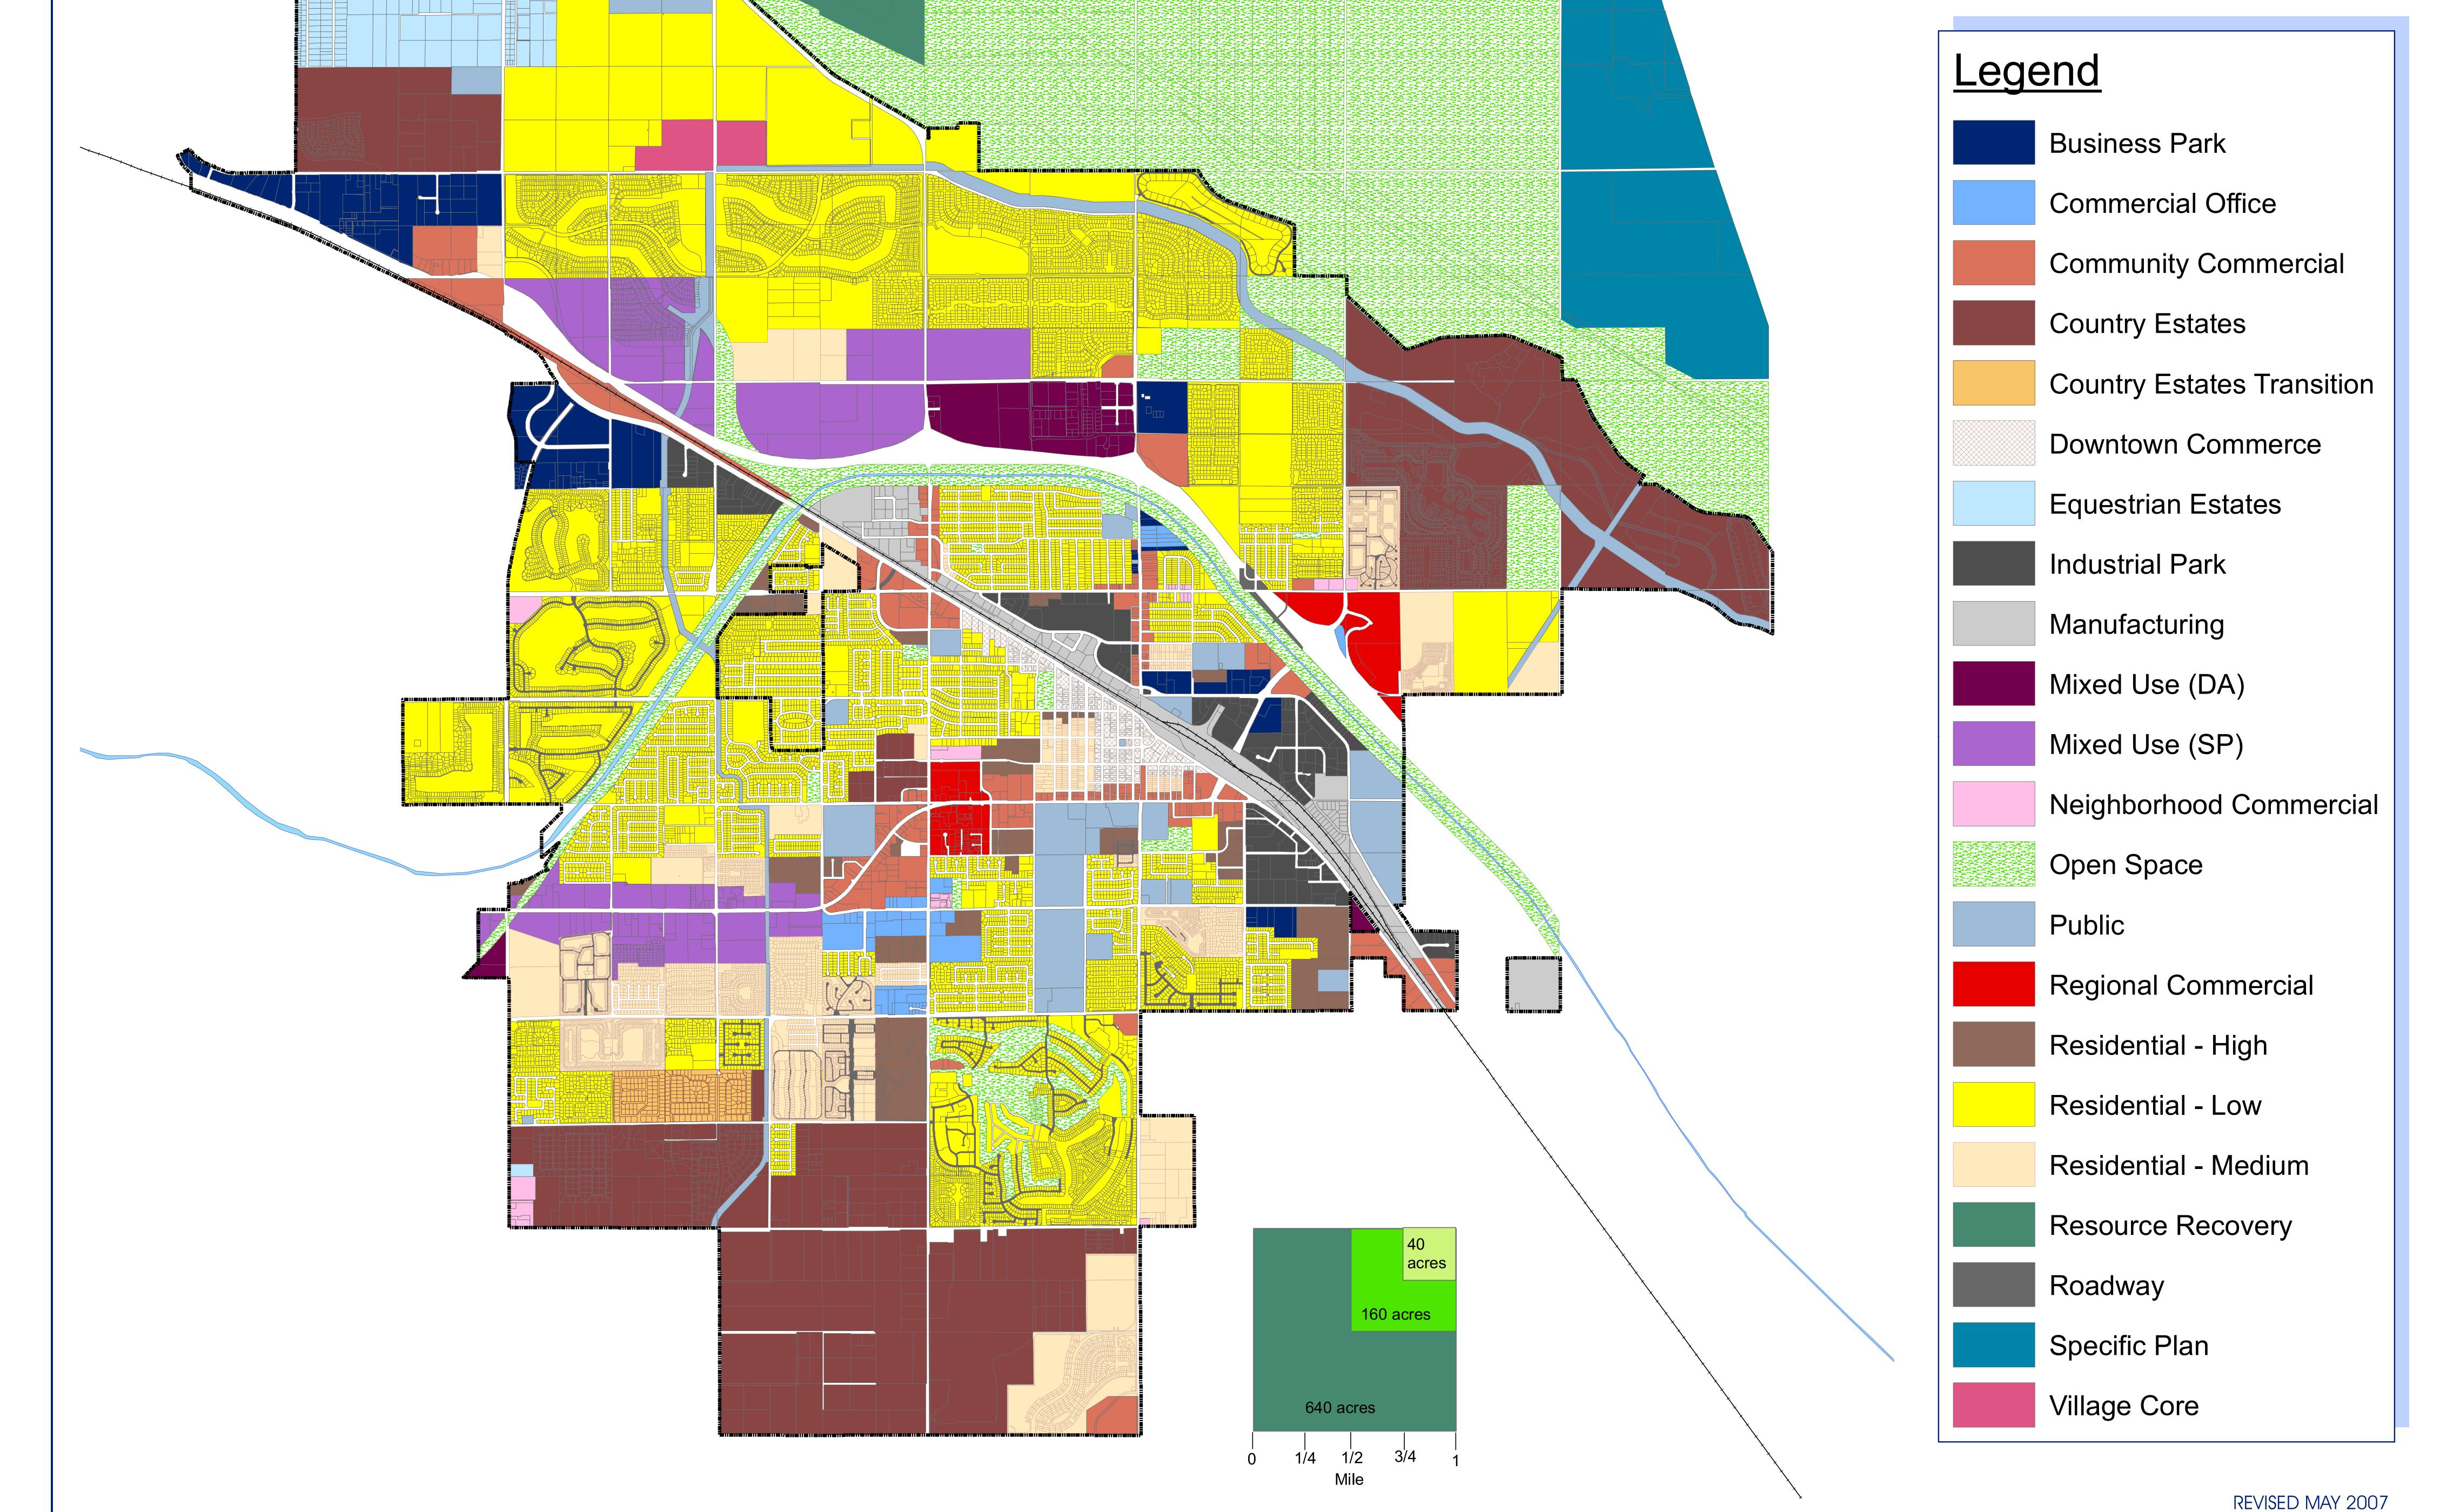

## LAND USE DIAGRAM

| This map is a duplicate of the<br>Official Gt yof Indio General Han Land Use Da grama nd *<br>is illustrative only. Please check<br>the Official Land Use Da graml ocated at *<br>the City of Indio Community Development Services Departme |
|---------------------------------------------------------------------------------------------------------------------------------------------------------------------------------------------------------------------------------------------|
|---------------------------------------------------------------------------------------------------------------------------------------------------------------------------------------------------------------------------------------------|

| RPD            |            | <b>RESOLUTION NO.</b> | *            | 6353 | —— HWY 111       |
|----------------|------------|-----------------------|--------------|------|------------------|
| RPD-1          | *          | 5839                  | *            | 6365 | —— HWY 86        |
| RPD-2          | *          | 6182                  | 5112<br>5112 | 6458 | —— I-10          |
| RPD-3<br>RPD-4 | SID<br>SIS | 6261                  | Silv<br>Silv | 6466 | INDIO BLVD       |
| RPD-5          | *          | 6281                  | *            | 6589 | ARTERIALS        |
| RPD-6          | *          | 6288                  | *            | 6591 | RAILROAD         |
| RPD-7A         | 4lv        | 0200                  | Ψ            | 0091 |                  |
| RPD-7B         | *          | 6329                  | *            | 6637 | 2007 CITY LIMITS |