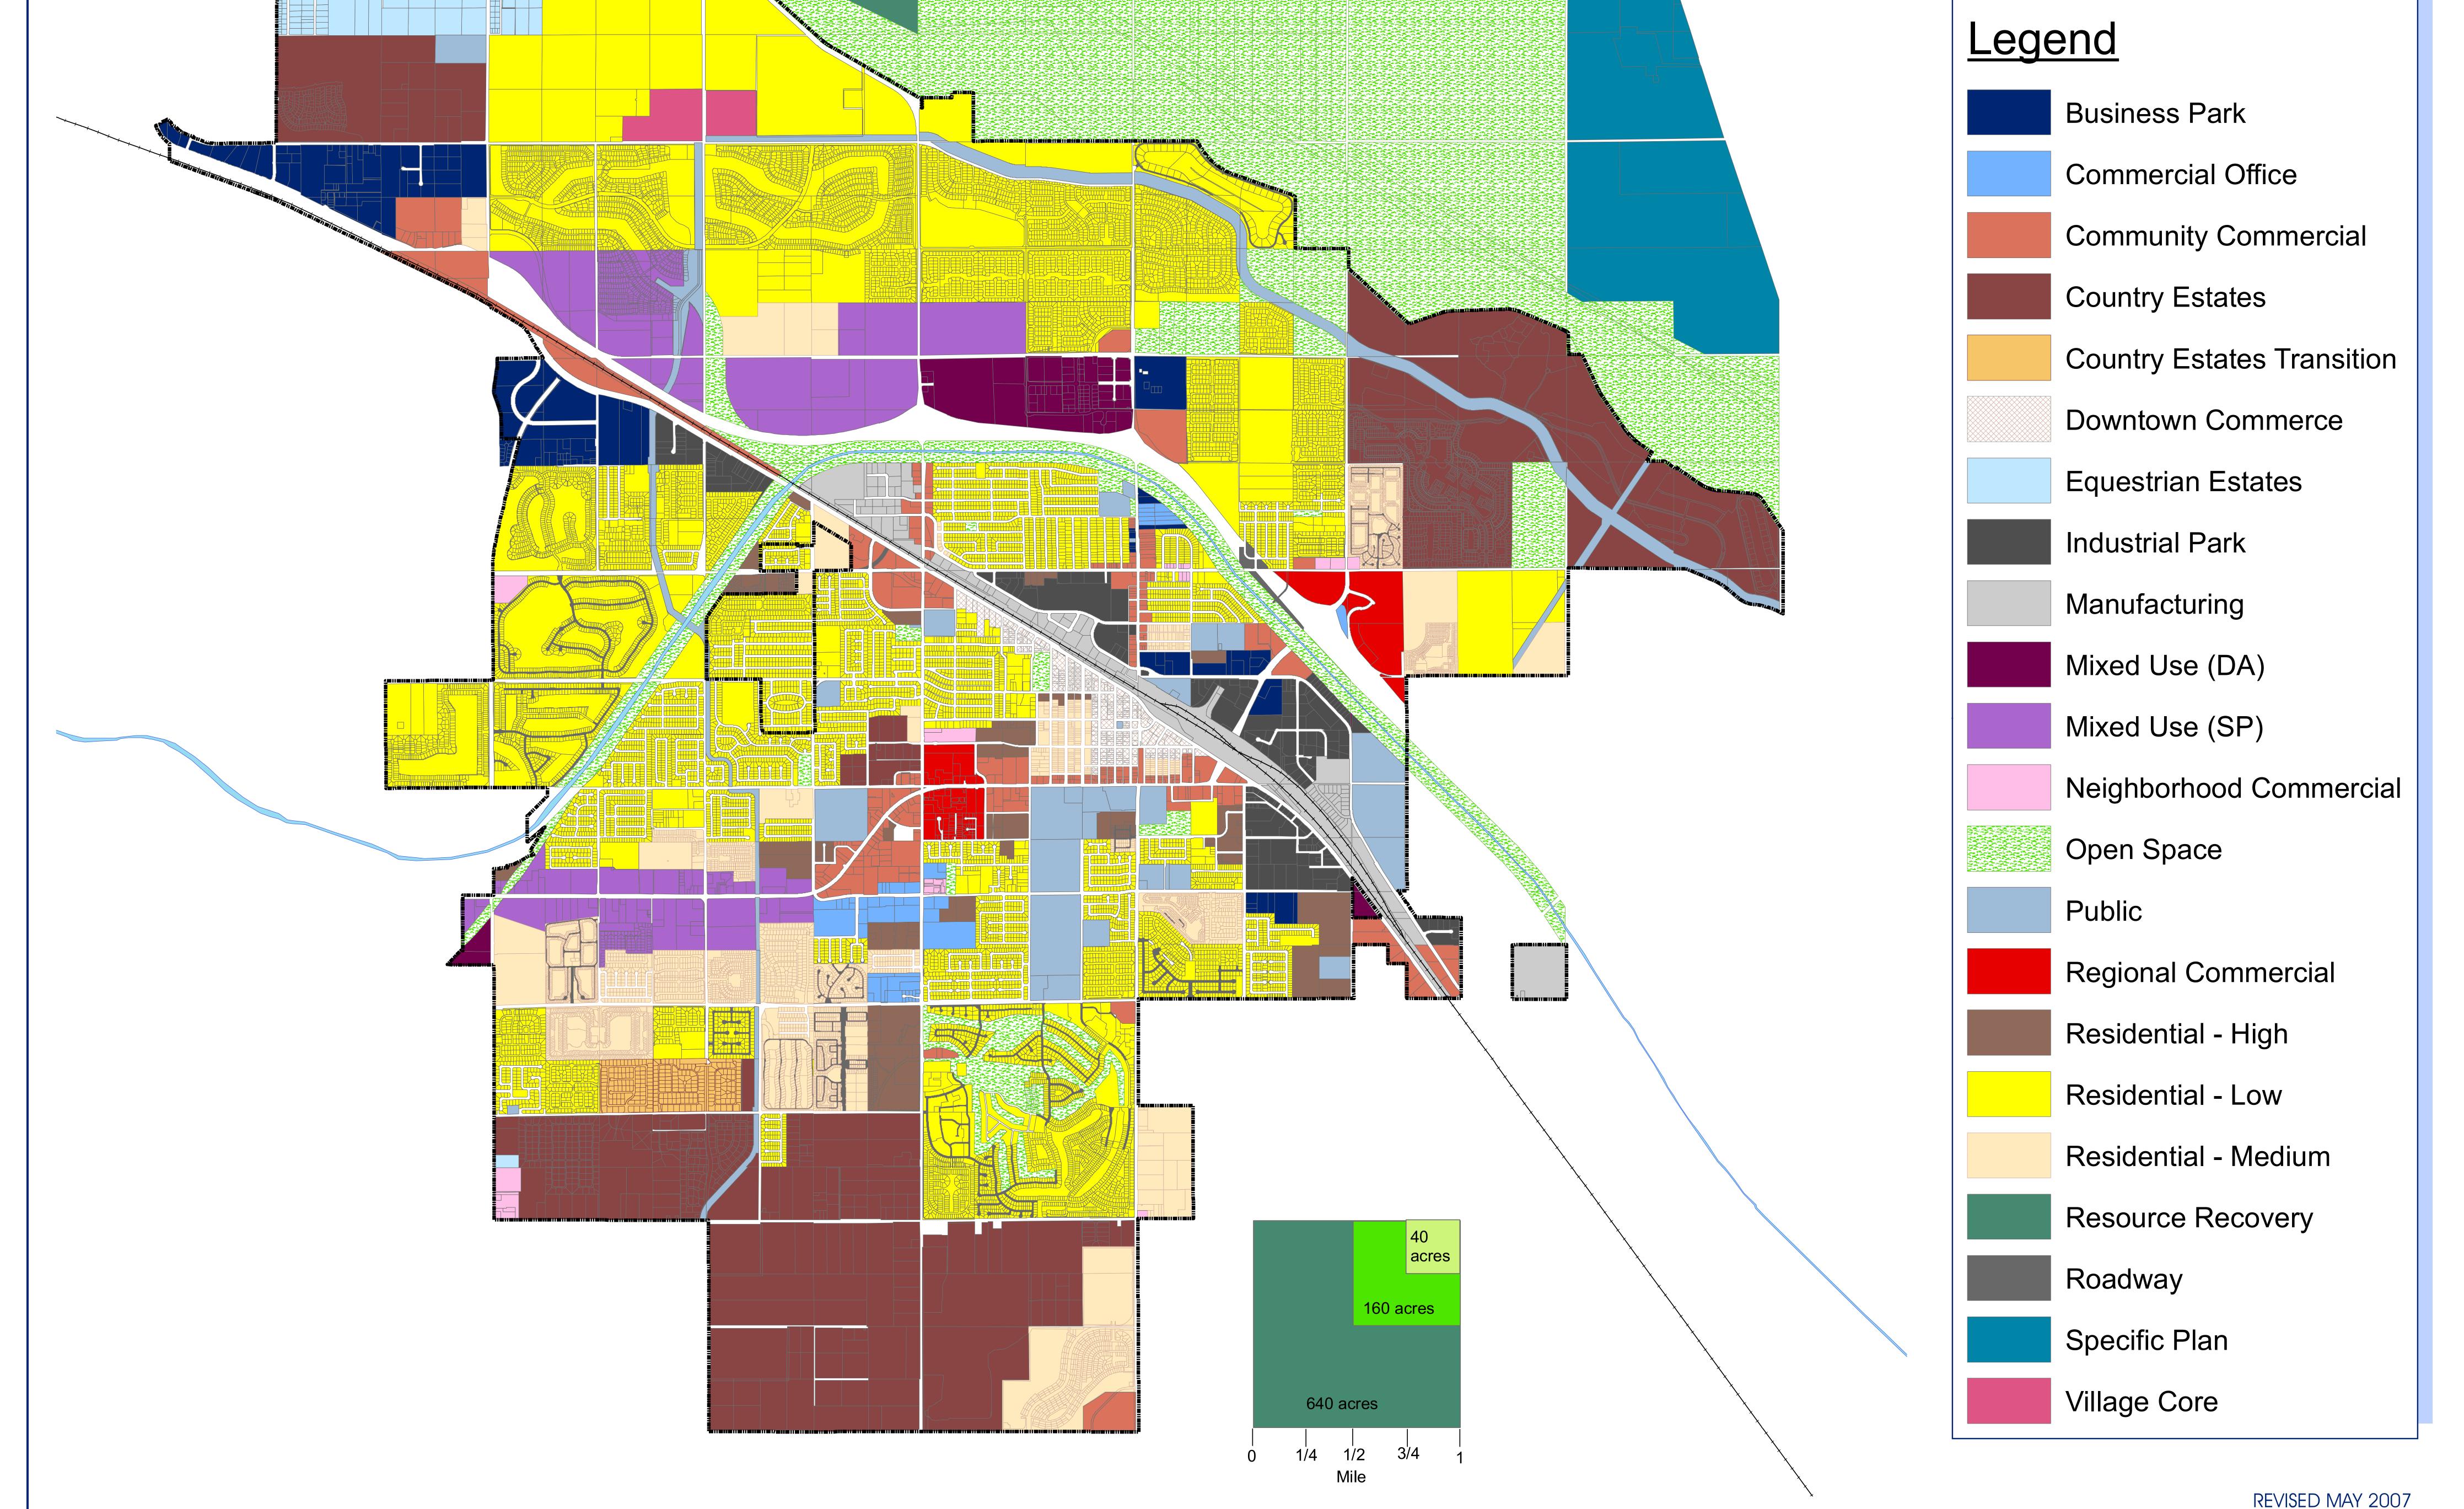

## LAND USE DIAGRAM

| This map is a duplicate of the<br>Official Gt yof Indio General Han Land Use Da grama nd *<br>is illustrative only. Please check<br>the Official Land Use Da graml ocated at *<br>the City of Indio Community Development Services Departme |
|---------------------------------------------------------------------------------------------------------------------------------------------------------------------------------------------------------------------------------------------|
|---------------------------------------------------------------------------------------------------------------------------------------------------------------------------------------------------------------------------------------------|

| RPD            |            | <b>RESOLUTION NO.</b> | *            | 6353 | —— HWY 111       |
|----------------|------------|-----------------------|--------------|------|------------------|
| RPD-1          | *          | 5839                  | *            | 6365 | —— HWY 86        |
| RPD-2          | *          | 6182                  | 5112<br>5112 | 6458 | —— I-10          |
| RPD-3<br>RPD-4 | SID<br>SIS | 6261                  | Silv<br>Silv | 6466 | INDIO BLVD       |
| RPD-5          | *          | 6281                  | *            | 6589 | ARTERIALS        |
| RPD-6          | *          | 6288                  | *            | 6591 | RAILROAD         |
| RPD-7A         | 4lv        | 0200                  | Ψ            | 0091 |                  |
| RPD-7B         | *          | 6329                  | *            | 6637 | 2007 CITY LIMITS |